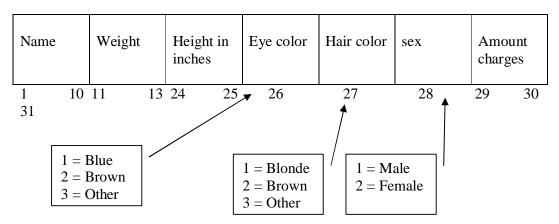

Write a program for Lulu Modeling Agency. The program should calculate and print names of all:-

- 1) Blonde hair males over 6 feet tall.
- 2) blue-eyed males over 6 feet tall
- 3) Blonde hair males and weighting between 185 and 200 pounds.
- 4) Brown hair females between 5 feet 2 inches and 5 feet 6 inches.
- 5) Blue-eyed females between 5 feet 4 inches and 5 feet 7 inches.
- 6) brown-eyed females between 5 feet 2 inches and 5 feet 6 inches or weighting between 110 pounds and 125 pounds.

All the other combination should not be printed. For each record printed, include the actual colors of eyes and hair.

At the end, the program should print totals for each category

## Master-File



## **Output Report**

| Daily Repo                                                                                                                                                                                                                                                                                                                                                                                                                                                                    | ort<br>/2009 Time | Lulu Modeling Agency: hh:mm:ss |                |                            |                              | Page No: Z9                    |
|--------------------------------------------------------------------------------------------------------------------------------------------------